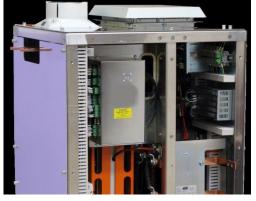

# POWER CONVERSION SYSTEMS

for 15 MW primary control reserve power plant 10 x Solo S and 8 x FC750 battery inverter