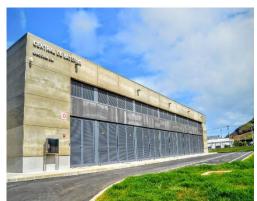

## POWER CONVERSION SYSTEMS

for 800 kW island operation PV + Wind + ESS
2 x FC750 battery inverter

Linear Motor System for shuttle coaster with a twisted vertical spike which passes through the roof of Ferrari World Abu Dhabi