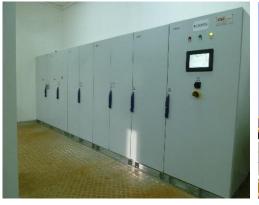

# POWER CONVERSION SYSTEMS

for concrete stations with ancillary services and island operation

4 x FC750 battery inverter

3 x FC250 battery inverter