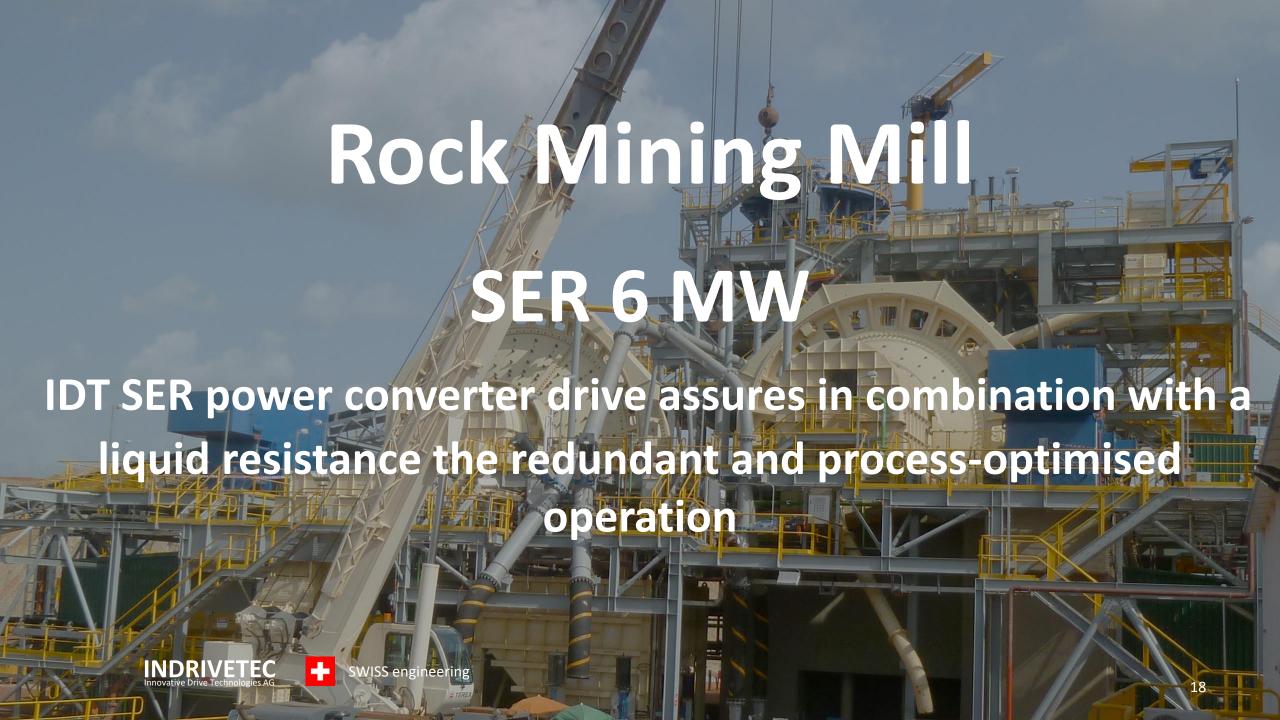

AG





















### References



















### References







# POWER CONVERSION SYSTEMS

for 15 MW primary control reserve power plant 10 x Solo S and 8 x FC750 battery inverter



## WEMAG WBS

# POWER CONVERSION SYSTEMS

for concrete stations with ancillary services and island operation

4 x FC750 battery inverter

3 x FC250 battery inverter









## POWER CONVERSION SYSTEMS

for 800 kW island operation PV + Wind + ESS
2 x FC750 battery inverter















Linear Motor System for shuttle coaster with a twisted vertical spike which passes through the roof of Ferrari World Abu Dhabi









# DUELING DRAGONS

Linear Motor System for two dragon themed trains, one suspended and one sit-down, are dueling each other with a number of thrilling near-miss elements









### Thank you for your attention!

#### **Indrivetec AG**

Hagenholzstrasse 71

CH-8050 Zurich

**Switzerland** 

Phone +41 44 515 37 00

Email <a href="mailto:info@indrivetec.com">info@indrivetec.com</a>

www.indrivetec.com