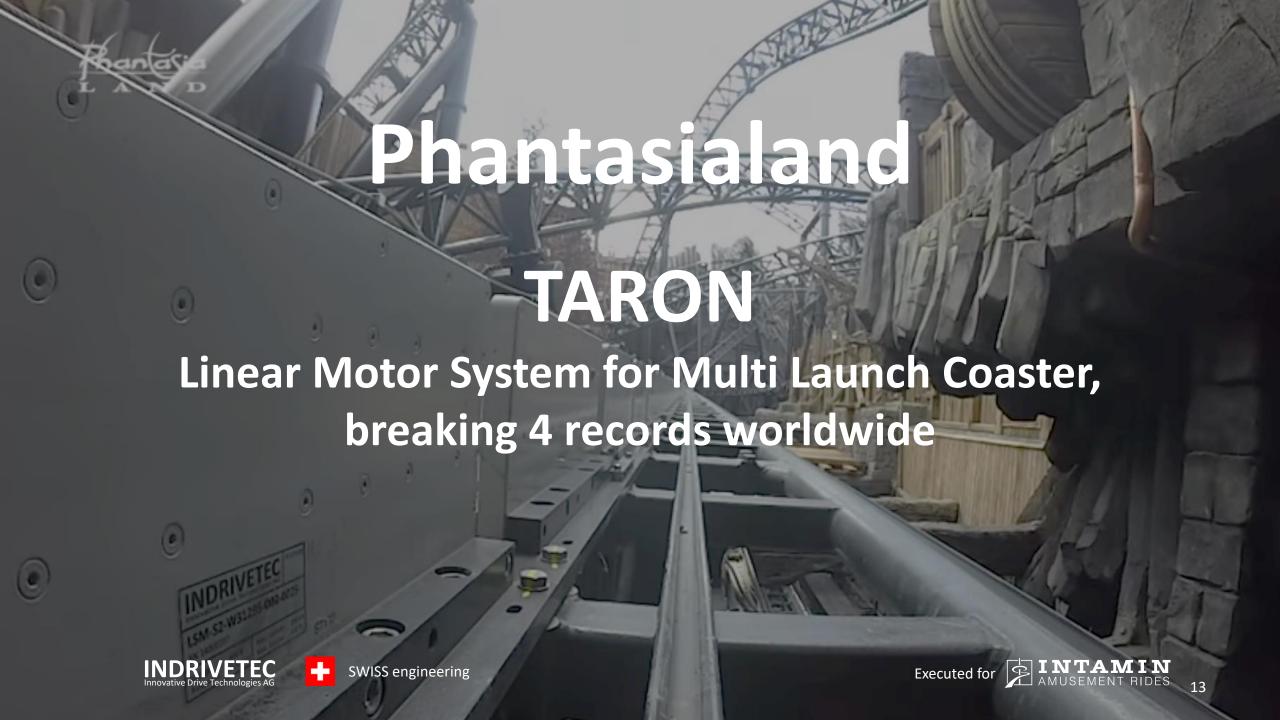

# DUELING DRAGONS

Linear Motor System for two dragon themed trains, one suspended and one sit-down, are dueling each other with a number of thrilling near-miss elements