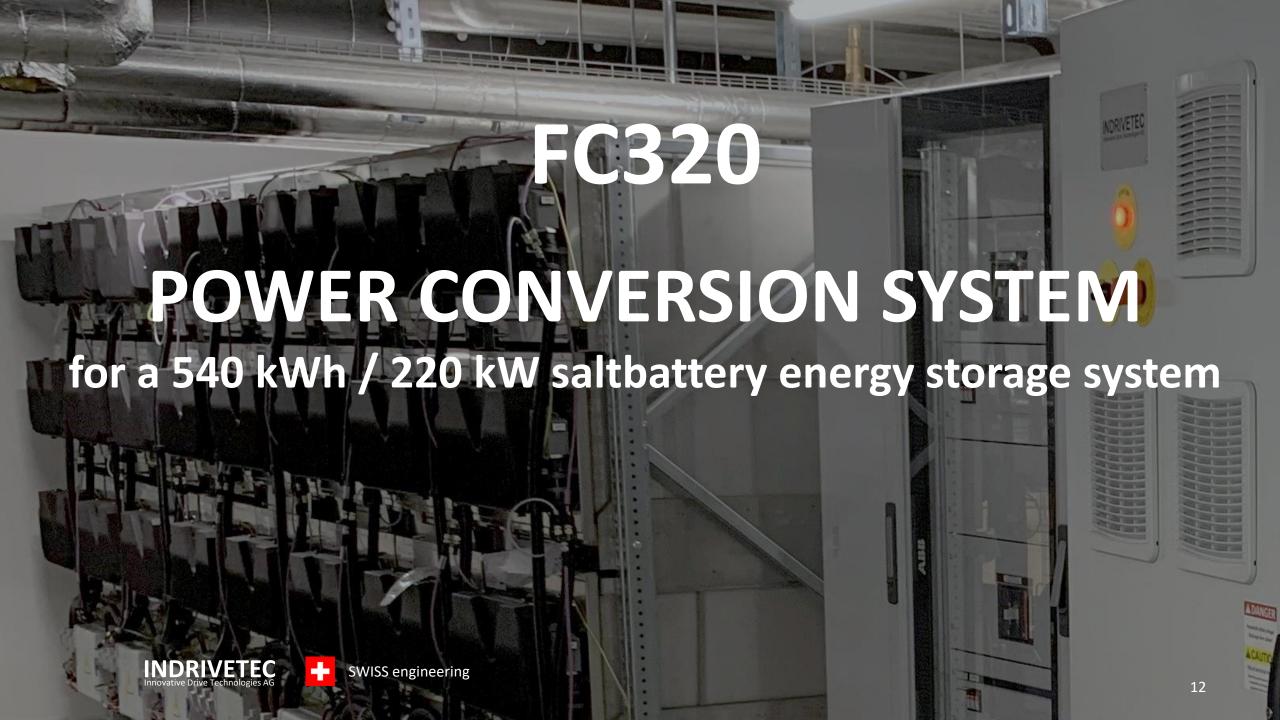

# POWER CONVERSION SYSTEMS

for concrete stations with ancillary services and island operation

4 x FC750 battery inverter

3 x FC250 battery inverter