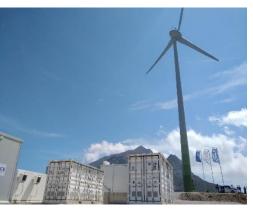

## POWER CONVERSION SYSTEMS

for 800 kW island operation PV + Wind + ESS
2 x FC750 battery inverter

Linear Motor System for shuttle coaster with a twisted vertical spike which passes through the roof of Ferrari World Abu Dhabi