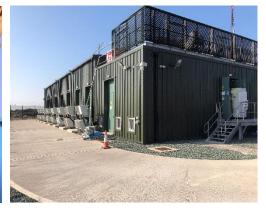

# POWER CONVERSION SYSTEMS

for 15 MW primary control reserve power plant 10 x Solo S and 8 x FC750 battery inverter