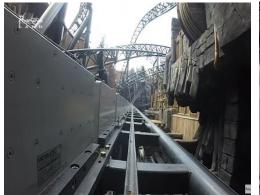

# DUELING DRAGONS

Linear Motor System for two dragon themed trains, one suspended and one sit-down, are dueling each other with a number of thrilling near-miss elements