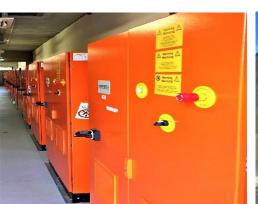

# POWER CONVERSION SYSTEMS

for concrete stations with ancillary services and island operation

4 x FC750 battery inverter

3 x FC250 battery inverter