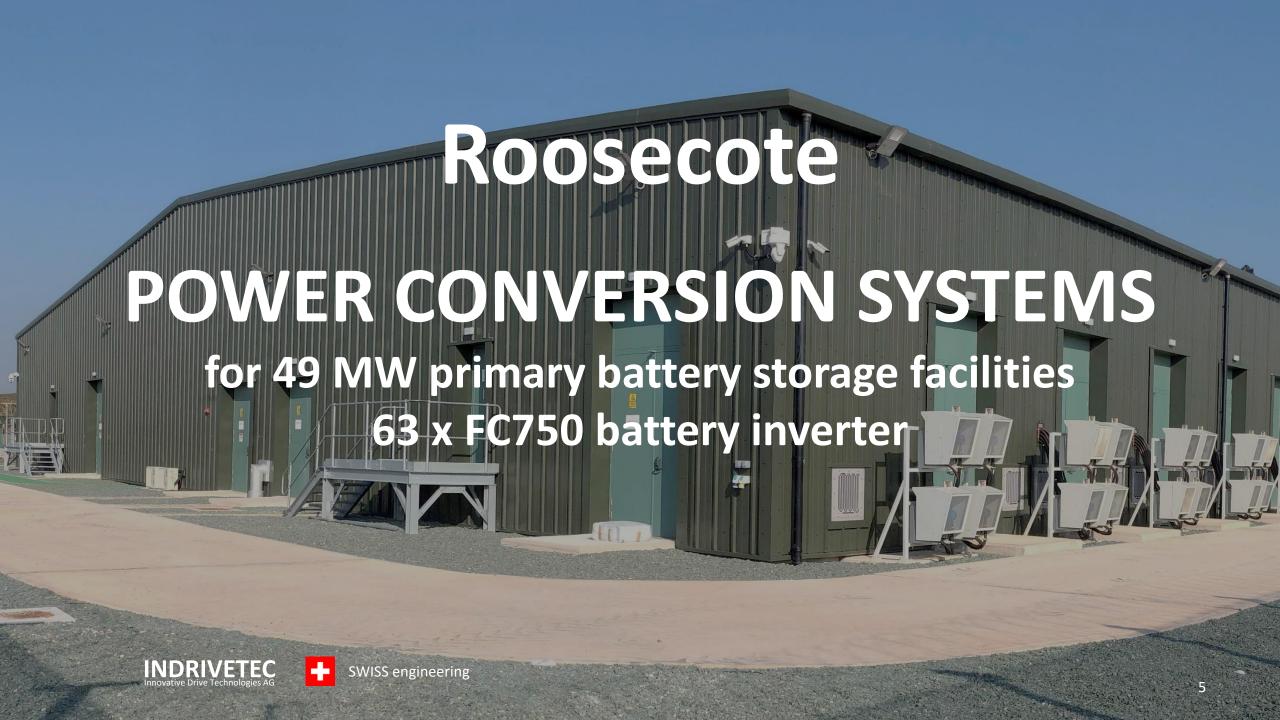

# POWER CONVERSION SYSTEMS

for concrete stations with ancillary services and island operation

4 x FC750 battery inverter

3 x FC250 battery inverter