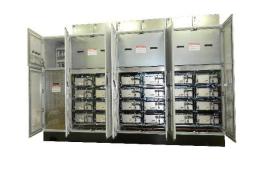

# POWER CONVERSION SYSTEMS

for 15 MW primary control reserve power plant 10 x Solo S and 8 x FC750 battery inverter