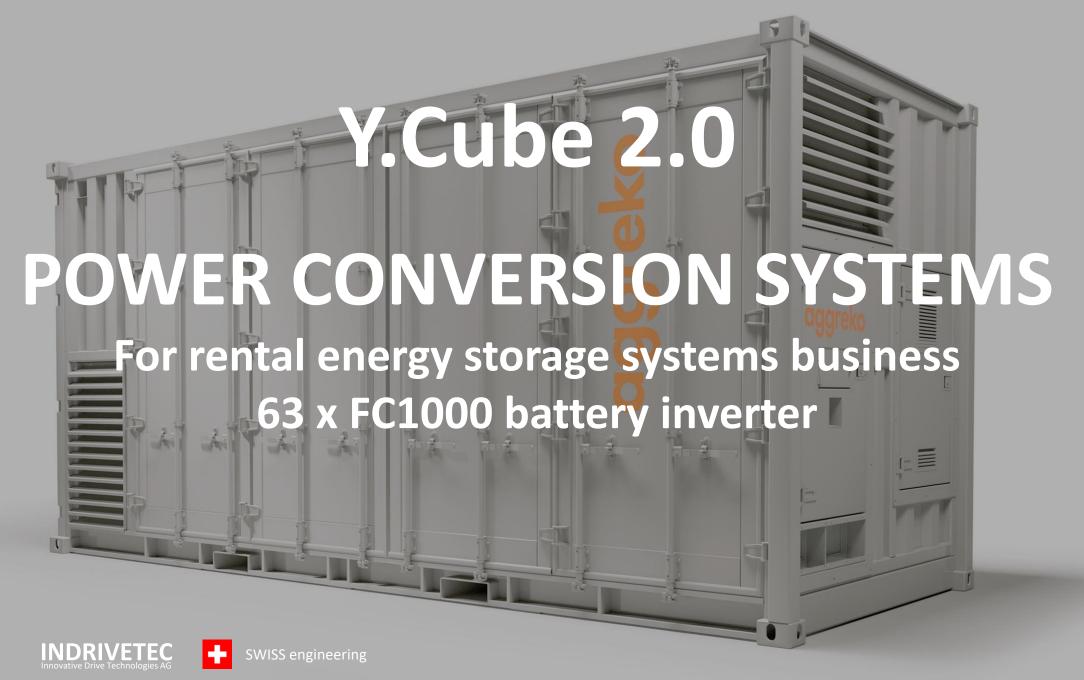

# INDRIVETEC Innovative Drive Technologies AG





















### References



















### References







# POWER CONVERSION SYSTEMS

for 15 MW primary control reserve power plant 10 x Solo S and 8 x FC750 battery inverter



## WEMAG WBS

# POWER CONVERSION SYSTEMS

for concrete stations with ancillary services and island operation

4 x FC750 battery inverter

3 x FC250 battery inverter









## POWER CONVERSION SYSTEMS

for 800 kW island operation PV + Wind + ESS
2 x FC750 battery inverter















Linear Motor System for shuttle coaster with a twisted vertical spike which passes through the roof of Ferrari World Abu Dhabi









# DUELING DRAGONS

Linear Motor System for two dragon themed trains, one suspended and one sit-down, are dueling each other with a number of thrilling near-miss elements









### Thank you for your attention!

#### **Indrivetec AG**

Hagenholzstrasse 71

CH-8050 Zurich

**Switzerland** 

Phone +41 44 515 37 00

Email <a href="mailto:info@indrivetec.com">info@indrivetec.com</a>

www.indrivetec.com