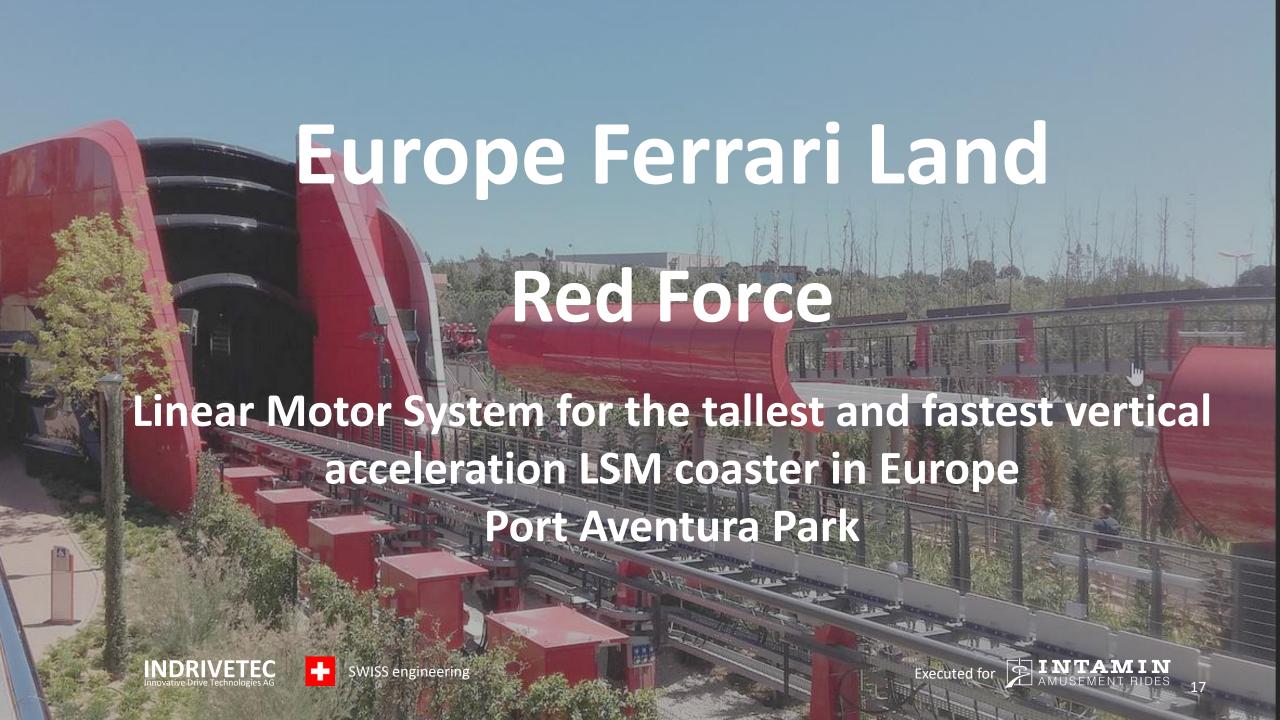

## POWER CONVERSION SYSTEMS

for 800 kW island operation PV + Wind + ESS
2 x FC750 battery inverter

Linear Motor System for shuttle coaster with a twisted vertical spike which passes through the roof of Ferrari World Abu Dhabi