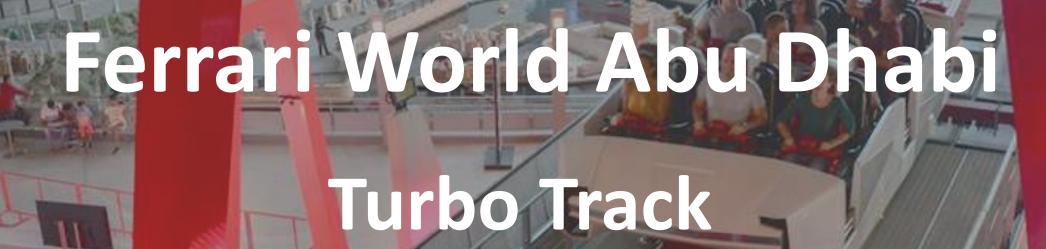

## POWER CONVERSION SYSTEMS

for 800 kW island operation PV + Wind + ESS
2 x FC750 battery inverter

Linear Motor System for shuttle coaster with a twisted vertical spike which passes through the roof of Ferrari World Abu Dhabi