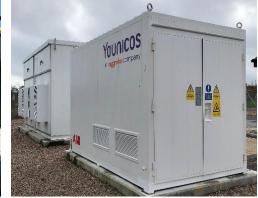

## WEMAG WBS

# POWER CONVERSION SYSTEMS

for concrete stations with ancillary services and island operation

4 x FC750 battery inverter

3 x FC250 battery inverter