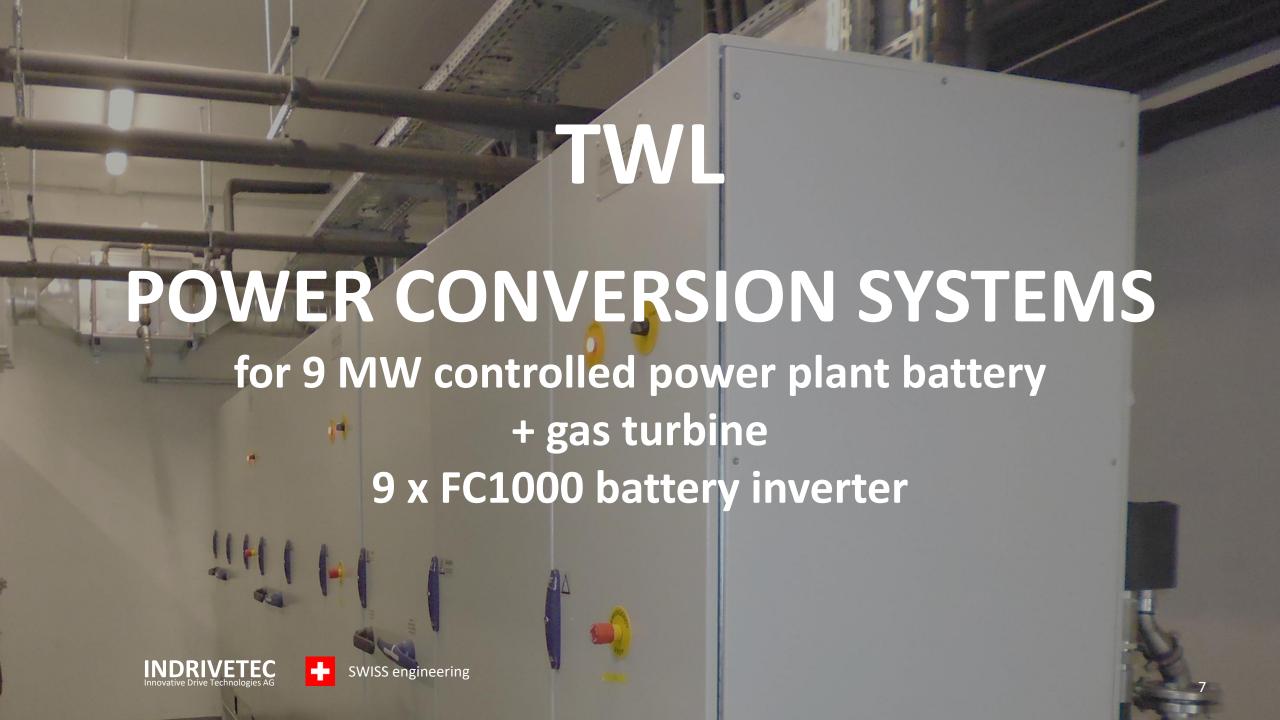

# POWER CONVERSION SYSTEMS

for 15 MW primary control reserve power plant 10 x Solo S and 8 x FC750 battery inverter

## WEMAG WBS