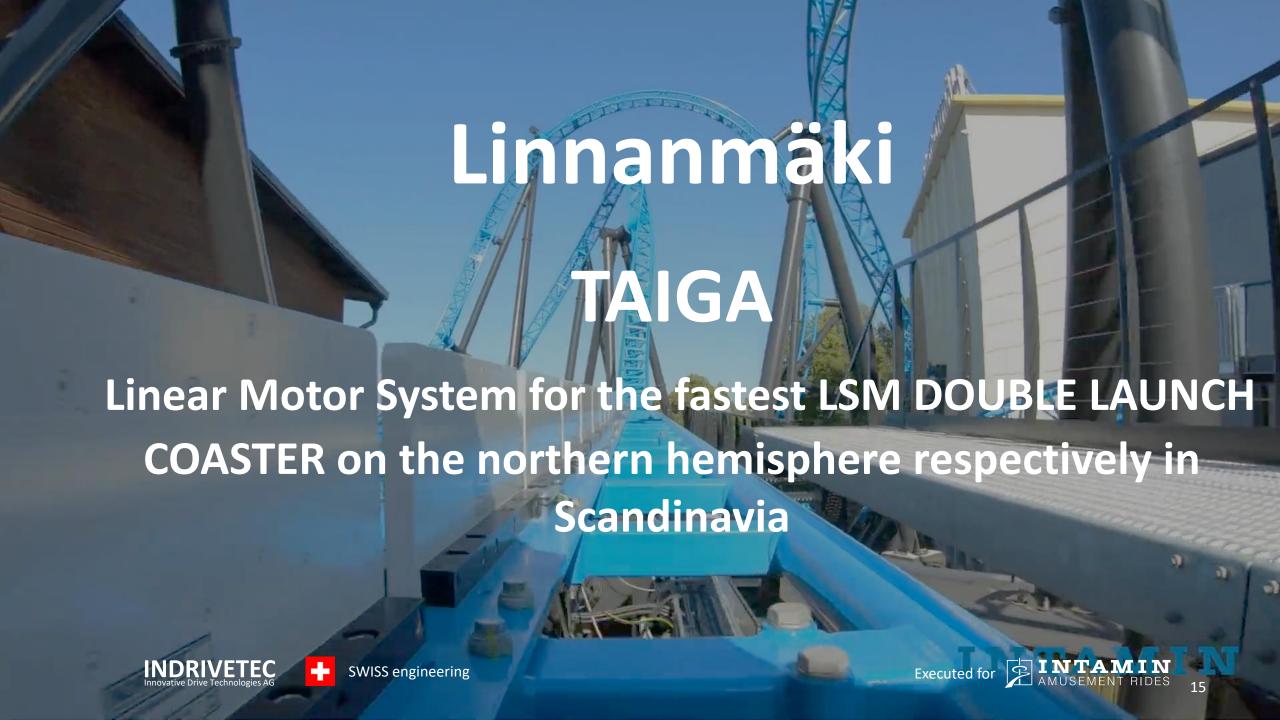

# INDRIVETEC Innovative Drive Technologies AG





















### References



















### References







# POWER CONVERSION SYSTEMS

for 15 MW primary control reserve power plant 10 x Solo S and 8 x FC750 battery inverter



## WEMAG WBS

# POWER CONVERSION SYSTEMS

for concrete stations with ancillary services and island operation

4 x FC750 battery inverter

3 x FC250 battery inverter









## POWER CONVERSION SYSTEMS

for 800 kW island operation PV + Wind + ESS
2 x FC750 battery inverter















Linear Motor System for shuttle coaster with a twisted vertical spike which passes through the roof of Ferrari World Abu Dhabi









# DUELING DRAGONS

Linear Motor System for two dragon themed trains, one suspended and one sit-down, are dueling each other with a number of thrilling near-miss elements









### Thank you for your attention!

#### **Indrivetec AG**

Hagenholzstrasse 71

CH-8050 Zurich

**Switzerland** 

Phone +41 44 515 37 00

Email <a href="mailto:info@indrivetec.com">info@indrivetec.com</a>

www.indrivetec.com