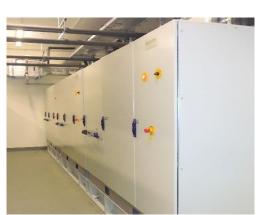

# POWER CONVERSION SYSTEMS

for concrete stations with ancillary services and island operation

4 x FC750 battery inverter

3 x FC250 battery inverter